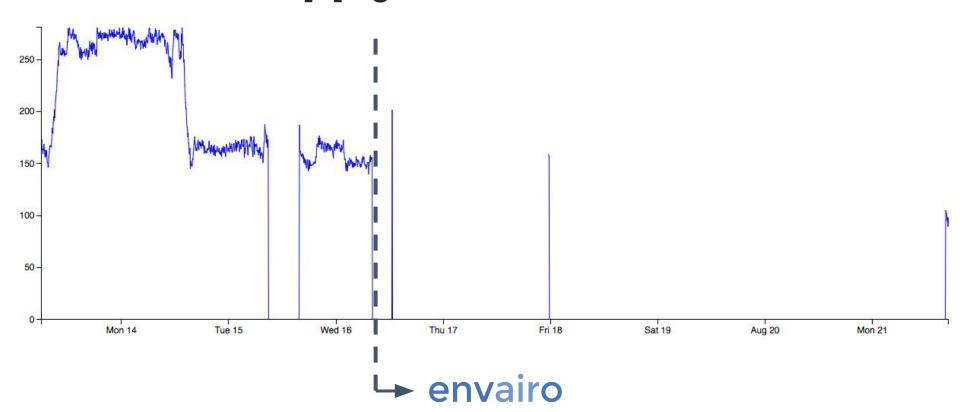

| Cool                  | Occupied  |
| VAV-2-13 Event Space 15B            | 75.3 °F           | 72.5 °F         | 63.1 °F                   | 1,976.7 cfm | 100.0 %            | Cool                  | Occupied  |
| VAV-3-1 Event Space 15A             | 74.1 °F           | 72.5 °F         | 57.5 °F                   | 638.6 cfm   | 100.0 %            | Cool                  | Occupied  |
| VAV-3-2 Back of House 17            | 76.7 °F           | 72.5 °F         | 57.4 °F                   | 534.5 cfm   | 100.0 %            | Cool                  | Occupied  |

#### VAV-2-04 Meeting Room 05 / Air Flow Setpoint Minimum

You are logged in as Gab Peschiera (gpeschiera)

Outdoor Conditions

37 °F Humidity
49 %





VAV-2-04 Meeting Room 05



## **VAV2-4 Supply Airflow (CFM)**



## **Contact:**

**Gabriel Peschiera** gab@envairo.com