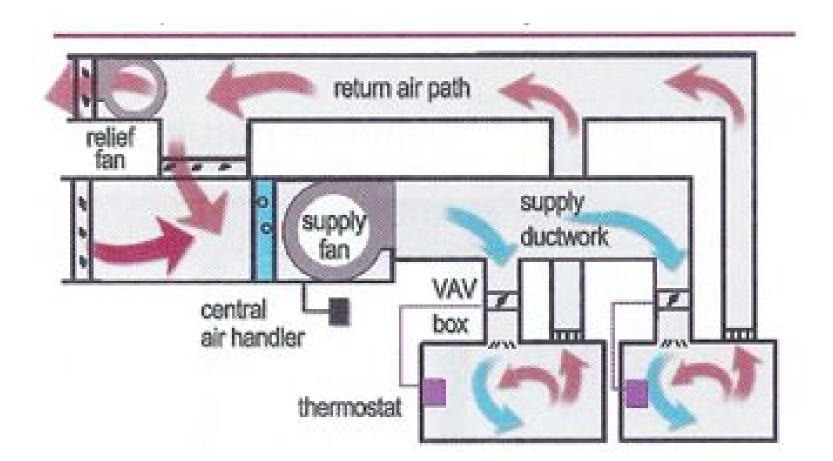

Humidit
39.26

| Name                                | Space Temperature | Active Setpoint | Discharge Air Temperature | Air Flow    | Air Valve Position | Heat Cool Mode Status | Occupancy |
|-------------------------------------|-------------------|-----------------|---------------------------|-------------|--------------------|-----------------------|-----------|
| ≫ No filter applied                 |                   | 3/1             | W                         |             |                    |                       |           |
| VAV-1-01 Workshop 09                | 75.2 °F           | 71.5 °F         | 68.9 °F                   | 505.3 cfm   | 100.0 %            | Cool                  | Occupied  |
| VAV-1-02 Office Space 08<br>North   | 74.9 °F           | 73.5 °F         | 66.2 °F                   | 684.8 cfm   | 100.0 %            | Cool                  | Occupied  |
| VAV-1-03 Office Space 08 South      | 77.2 °F           | 73.5 °F         | 66.7 °F                   | 1,043.0 cfm | 87.6 %             | Cool                  | Occupied  |
| VAV-1-04 Office 10                  | 73.0 °F           | 72.5 °F         | 66.3 °F                   | 58.7 cfm    | 50.6 %             | Heat                  | Occupied  |
| VAV-1-05                            | 78.9 °F           | 76.0 °F         | 66.1 °F                   | 924.6 cfm   | 100.0 %            | Cool                  | Occupied  |
| VAV-1-06 Retail 11                  | 76.0 °F           | 73.0 °F         | 65.9 °F                   | 995.6 cfm   | 78.6 %             | Cool                  | Occupied  |
| VAV-2-01 Office Space 01            | 74.3 °F           | 73.5 °F         | 63.3 °F                   | 1,608.0 cfm | 100.0 %            | Cool                  | Occupied  |
| VAV-2-02 Meeting Room 03            | 72.7 °F           | 72.5 °F         | 64.1 °F                   | 342.8 cfm   | 82.4 %             | Cool                  | Occupied  |
| VAV-2-03 Meeting Room 04            | 71.0 °F           | 73.5 °F         | 64.7 °F                   | 64.1 cfm    | 35.4 %             | Cool                  | Occupied  |
| VAV-2-04 Meeting Room 0             | 5 71.5 °F         | 73.5 °F         | 69.5 °F                   | 0.0 cfm     | 0.0 %              | Test                  | Occupied  |
| VAV-2-05 Office Space 01            | 72.7 °F           | 73.5 °F         | 63.8 °F                   | 411.0 cfm   | 37.7 %             | Cool                  | Occupied  |
| VAV-2-06 Lobby 02                   | 74.3 °F           | 74.0 °F         | 64.2 °F                   | 176.2 cfm   | 47.4 %             | Cool                  | Occupied  |
| VAV-2-07 Foyer 31                   | 73.4 °F           | 74.0 °F         | 65.5 °F                   | 694.1 cfm   | 48.3 %             | Cool                  | Occupied  |
| VAV-2-08 Private Dining 14<br>South | 69.5 °F           | 72.5 °F         | 63.6 °F                   | 131.7 cfm   | 47.3 %             | Heat                  | Occupied  |
| VAV-2-09 Event Space 15A            | 75.3 °F           | 72.5 °F         | 63.5 °F                   | 804.3 cfm   | 100.0 %            | Cool                  | Occupied  |
| VAV-2-10 Private Dining 14<br>North | 70.0 °F           | 72.5 °F         | 63.9 °F                   | 97.3 cfm    | 50.4 %             | Heat                  | Occupied  |
| VAV-2-11 Private Dining 13          | 73.6 °F           | 72.5 °F         | 63.8 °F                   | 200.8 cfm   | 70.1 %             | Cool                  | Occupied  |
| VAV-2-12 Foyer 32                   | 74.0 °F           | 74.5 °F         | 63.9 °F                   | 326.0 cfm   | 42.4 %             | Cool                  | Occupied  |
| VAV-2-13 Event Space 15B            | 75.3 °F           | 72.5 °F         | 63.1 °F                   | 1,976.7 cfm | 100.0 %            | Cool                  | Occupied  |
| VAV-3-1 Event Space 15A             | 74.1 °F           | 72.5 °F         | 57.5 °F                   | 638.6 cfm   | 100.0 %            | Cool                  | Occupied  |
| VAV-3-2 Back of House 17            | 76.7 °F           | 72.5 °F         | 57.4 °F                   | 534.5 cfm   | 100.0 %            | Cool                  | Occupied  |

#### VAV-2-04 Meeting Room 05 / Air Flow Setpoint Minimum

You are logged in as Gab Peschiera (gpeschiera)

Outdoor Conditions

37 °F Humidity
49 %

VAV-2-04 Meeting Room 05