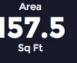

# Conf. - Jane Jacobs // Urban-X

Occupancy
2
as of 1:58 on 8/21

Area 157.5 Sq Ft